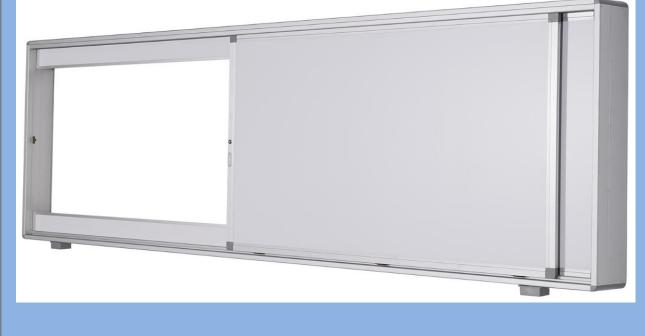

## Two boards inside:

地址:山东省济南市工业北路88号东都国际广场四号楼10层

 $Add:F10, Buiding\ No.\ 4, Dongdu\ International\ Square,\ No\ 88, Gongye\ Bei\ Road,\ Jinan.\ China$ 

Web: http://www.sdlbst.com

Tel: 0531-83530687 Fax: 0531-83530523

6. Back board: 0.14mm thickness, galvanized steel sheet.

7. Structure: 4 boards inside, 2 fixed boards in the behind, 2 sliding boards in front.

8. Lock:Sliding board can protect the LCD display when closed and locked.

9.Interactive flat panel can be built-in middle or right/left side.