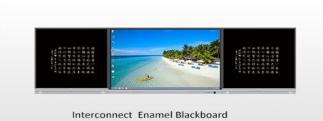

6. Back board: 0.14mm thickness, galvanized steel sheet.

7. Structure: 4 boards inside, 2 fixed boards in the behind, 2 sliding boards in front.

8. Lock:Sliding board can protect the LCD display when closed and locked.

9.Interactive flat panel can be built-in middle or right/left side.