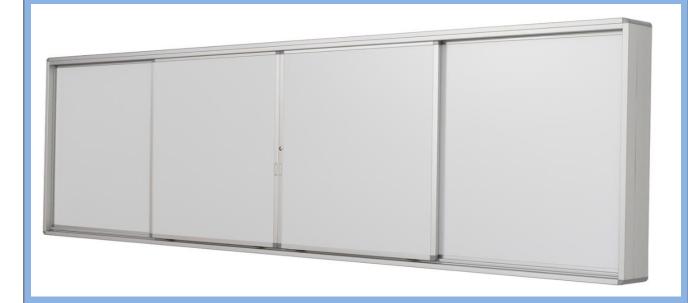

6. Back board: 0.14mm thickness, galvanized steel sheet.

7. Structure: 4 boards inside, 2 fixed boards in the behind, 2 sliding boards in front.

8. Lock:Sliding board can protect the LCD display when closed and locked.

9.Interactive flat panel can be built-in middle or right/left side.