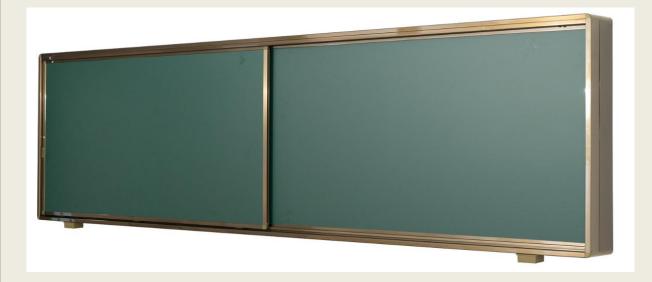

### Sliding Green board

#### **Second Generation Blackboard**

Sliding Blackboard, Perfectly combined with interactive flat panel.