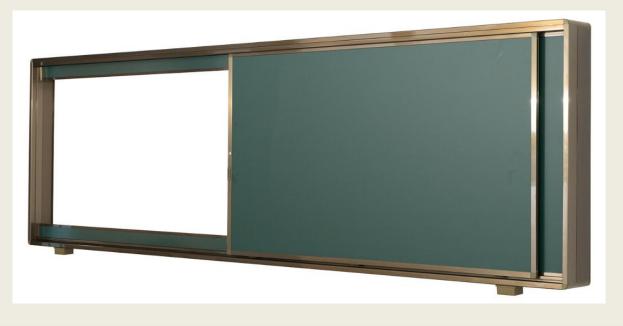

### Sliding Green board

#### **Second Generation Blackboard**

Sliding Blackboard, Perfectly combined with interactive flat panel.