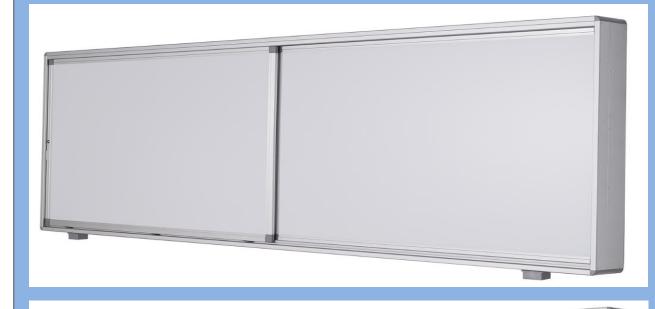

# **Products:** Sliding Ceramic Whiteboard

(Perfectly matched with LCD display, providing perfect teaching solutions to schools)

## Two boards inside:

地址:山东省济南市工业北路88号东都国际广场四号楼10层

 $Add:F10, Buiding\ No.\ 4, Dongdu\ International\ Square,\ No\ 88, Gongye\ Bei\ Road,\ Jinan.\ China$ 

Web: http://www.sdlbst.com

Tel: 0531-83530687 Fax: 0531-83530523

## Specification:

- 1. Overall dimension: 4000\*1305mm, 4300\*1280mm, 4300\*1305mm, OEM.
- 2. Material of surface: Ceramic steel sheet / Lacquered steel sheet.

地址:山东省济南市工业北路88号东都国际广场四号楼10层

 $Add: F10, Buiding\ No.\ 4, Dongdu\ International\ Square, No\ 88, Gongye\ Bei\ Road, Jinan.\ China$ 

6. Back board: 0.14mm thickness, galvanized steel sheet.

7. Structure: 4 boards inside, 2 fixed boards in the behind, 2 sliding boards in front.

8. Lock:Sliding board can protect the LCD display when closed and locked.