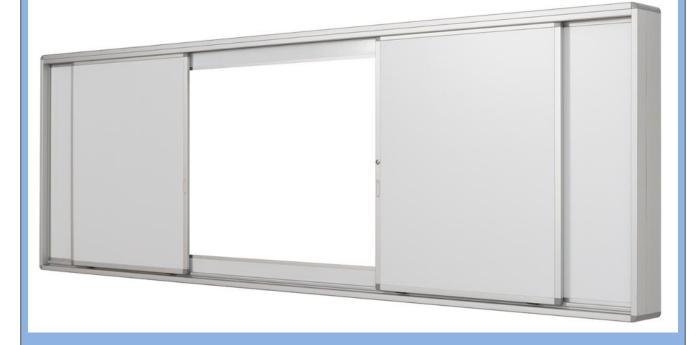

# **Products:** Sliding Ceramic Whiteboard

(Perfectly matched with LCD display, providing perfect teaching solutions to schools)

## Specification:

- 1. Overall dimension: 4000\*1305mm, 4300\*1280mm, 4300\*1305mm, OEM.
- 2. Material of surface: Ceramic steel sheet / Lacquered steel sheet.

地址:山东省济南市工业北路88号东都国际广场四号楼10层

 $Add: F10, Buiding\ No.\ 4, Dongdu\ International\ Square, No\ 88, Gongye\ Bei\ Road, Jinan.\ China$ 

6. Back board: 0.14mm thickness, galvanized steel sheet.

7. Structure: 4 boards inside, 2 fixed boards in the behind, 2 sliding boards in front.

8. Lock:Sliding board can protect the LCD display when closed and locked.

9.Interactive flat panel can be built-in middle or right/left side.