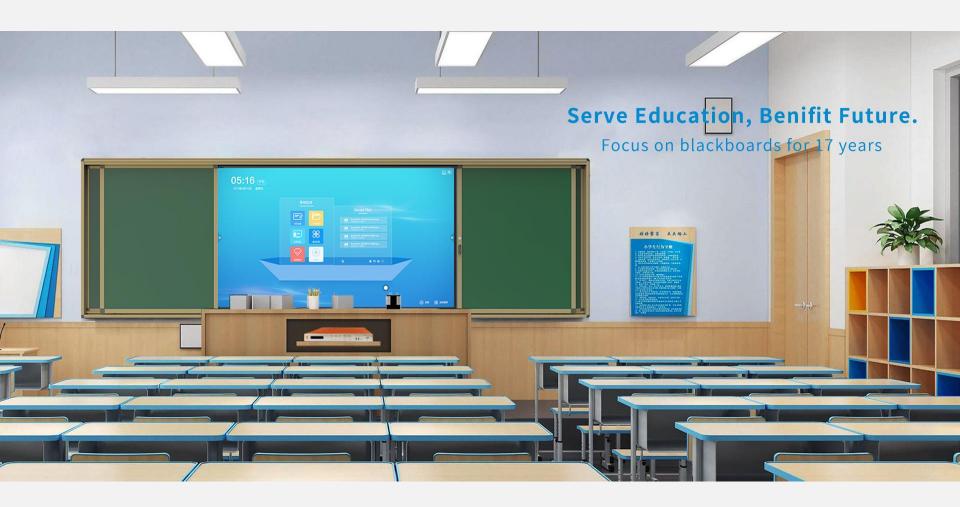

## Sliding Green Chalk Board

Perfectly match with Interactive Flat Panel, providing perfect teaching solution to schools.



| 1 |  |
|---|--|
|   |  |

**Closed State** 

| Dimension           | 4000*1305mm,<br>4300*1305mm.<br>OEM |
|---------------------|-------------------------------------|
| Material of Surface | Lacquered steel sheet               |
| Material of Frame   | Aluminum alloy frame                |
| Core                | Polystyrene board                   |
| Back board          | Galvanized steel sheet              |
| Structure           | 2 sliding boards & 2 fixed boards   |
| Lock                | Protect the IFP when closed         |

LONBEST Group - Focus on Blackboards for 17 years

## Sliding Magnetic WhiteBoard

Perfectly match with Interactive Flat Panel,