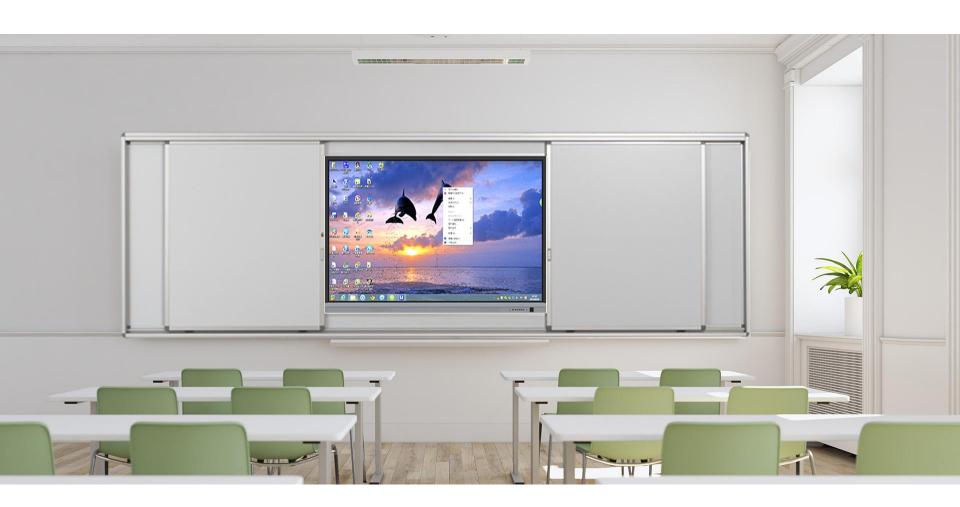

## Sliding Magnetic WhiteBoard

Perfectly match with Interactive Flat Panel, providing perfect teaching solution to schools.

**Open State** 

**Closed State** 

| Dimension           | 4000*1305mm,<br>4300*1305mm.<br>OEM |
|---------------------|-------------------------------------|
| Material of Surface | Ceramic /Lacquered steel sheet      |
| Material of Frame   | Aluminum alloy frame                |
| Core                | Polystyrene board                   |
| Back board          | Galvanized steel sheet              |
| Structure           | 2 sliding boards & 2 fixed boards   |
| Lock                | Protect the IFP when closed         |

## Application case: