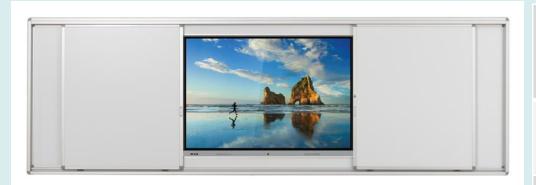

## Sliding Magnetic WhiteBoard

Perfectly match with Interactive Flat Panel, providing perfect teaching solution to schools.

**Open State** 

**Closed State** 

| Dimension           | 4000*1305mm,<br>4300*1305mm.<br>OEM |
|---------------------|-------------------------------------|
| Material of Surface | Ceramic /Lacquered steel sheet      |
| Material of Frame   | Aluminum alloy frame                |
| Core                | Polystyrene board                   |
| Back board          | Galvanized steel sheet              |
| Structure           | 2 sliding boards & 2 fixed boards   |
| Lock                | Protect the IFP when closed         |