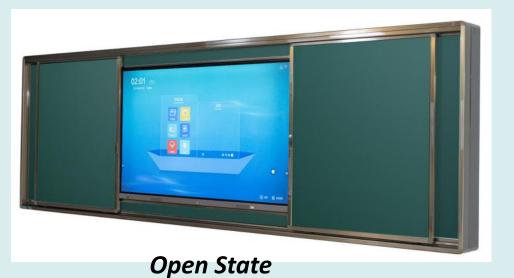

## Sliding Green Chalk Board

Perfectly match with Interactive Flat Panel, providing perfect teaching solution to schools.

| 1 |  |
|---|--|
|   |  |

**Closed State** 

| Dimension           | 4000*1305mm,<br>4300*1305mm.<br>OEM |
|---------------------|-------------------------------------|
| Material of Surface | Lacquered steel sheet               |
| Material of Frame   | Aluminum alloy frame                |
| Core                | Polystyrene board                   |
| Back board          | Galvanized steel sheet              |
| Structure           | 2 sliding boards & 2 fixed boards   |
| Lock                | Protect the IFP when closed         |