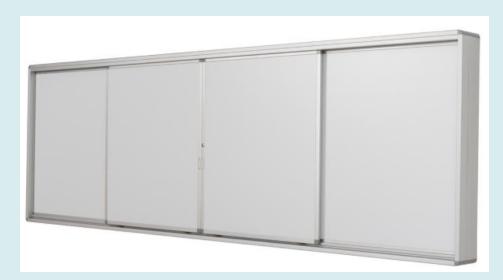

## Sliding Magnetic WhiteBoard

Perfectly match with Interactive Flat Panel, providing perfect teaching solution to schools.

**Open State** 

**Closed State** 

| Dimension           | 4000*1305mm,<br>4300*1305mm.<br>OEM |
|---------------------|-------------------------------------|
| Material of Surface | Ceramic /Lacquered steel sheet      |
| Material of Frame   | Aluminum alloy frame                |
| Core                | Polystyrene board                   |
| Back board          | Galvanized steel sheet              |
| Structure           | 2 sliding boards & 2 fixed boards   |
| Lock                | Protect the IFP when closed         |