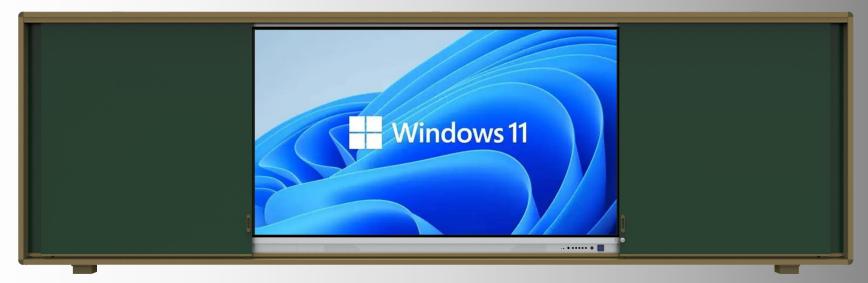

losed.
- E. Matte green writing surface, writing smoothly, and it is good for students' eyesight.



Specification:

| Overall dimension   | 4000*1305mm, 4300*1305mm.                             |
|---------------------|-------------------------------------------------------|
| Material of surface | 0.2mm thickness lacquered steel sheet (Matte Green).  |
| Material of frame   | High-quality aluminum alloy frame.                    |
| Core                | 14.5mm thickness polystyrene board.                   |
| Back board          | 0.14mm thickness galvanized steel sheet.              |
| Structure           | 4 boards inside, 2 fixed boards and 2 sliding boards. |

### Built-in 65" / 75" Interactive Touch Panel



#### **Open & Closed**



### **Built-in 86" Interactive Touch Panel**



**Open & Closed** 



# **Projects & Application**