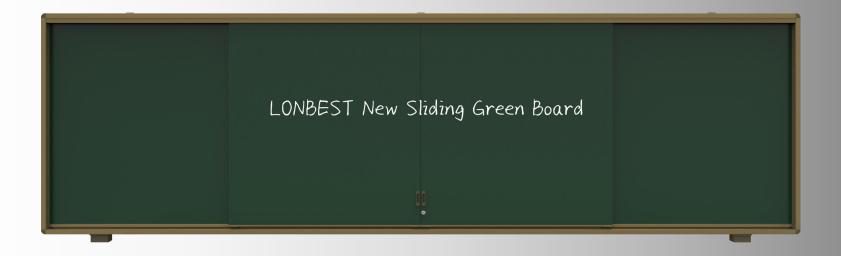

## LONBEST New Sliding Green Board Model: LB05S

#### Features:

- A. Nice design, it looks more beautiful, provide a new teaching experience for schools.
- B. Double sliding structure, it could built-in 65", 75" and 86" Interactive Touch Panel.
- C. New sliding device with hidden installation, easily to slide.
- D. Sliding board could protect the electronic equipment very well when it is closed.
- E. Matte green writing surface, writing smoothly, and it is good for students' eyesight.

Specification:

| Overall dimension   | 4000*1305mm, 4300*1305mm.                             |
|---------------------|-------------------------------------------------------|
| Material of surface | 0.2mm thickness lacquered steel sheet (Matte Green).  |
| Material of frame   | High-quality aluminum alloy frame.                    |
| Core                | 14.5mm thickness polystyrene board.                   |
| Back board          | 0.14mm thickness galvanized steel sheet.              |
| Structure           | 4 boards inside, 2 fixed boards and 2 sliding boards. |