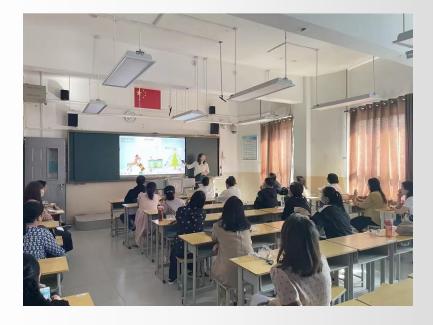

hly, and it is good for students' eyesight.



Specification:

| Overall dimension   | 4000*1305mm, 4300*1305mm.                             |
|---------------------|-------------------------------------------------------|
| Material of surface | 0.2mm thickness lacquered steel sheet (Matte Green).  |
| Material of frame   | High-quality aluminum alloy frame.                    |
| Core                | 14.5mm thickness polystyrene board.                   |
| Back board          | 0.14mm thickness galvanized steel sheet.              |
| Structure           | 4 boards inside, 2 fixed boards and 2 sliding boards. |

### Built-in 65" / 75" Interactive Touch Panel



#### **Open & Closed**



### **Built-in 86" Interactive Touch Panel**



**Open & Closed** 



# **Projects & Application**