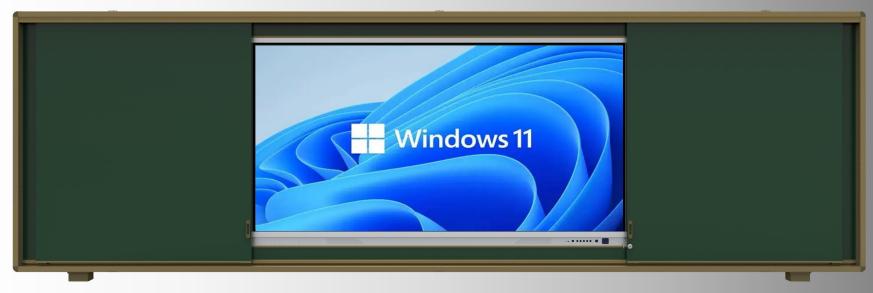

### Built-in 65" / 75" Interactive Touch Panel

#### **Open & Closed**

### **Built-in 86" Interactive Touch Panel**

**Open & Closed** 