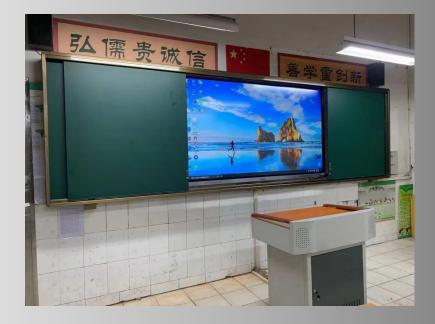

and it is good for students' eyesight.



Specification:

| Overall dimension   | 4000*1305mm, 4300*1305mm.                             |
|---------------------|-------------------------------------------------------|
| Material of surface | 0.2mm thickness lacquered steel sheet (Matte Green).  |
| Material of frame   | High-quality aluminum alloy frame.                    |
| Core                | 14.5mm thickness polystyrene board.                   |
| Back board          | 0.14mm thickness galvanized steel sheet.              |
| Structure           | 4 boards inside, 2 fixed boards and 2 sliding boards. |

### Built-in 65" / 75" Interactive Touch Panel



#### **Open & Closed**



### **Built-in 86" Interactive Touch Panel**



**Open & Closed** 



# **Projects & Application**