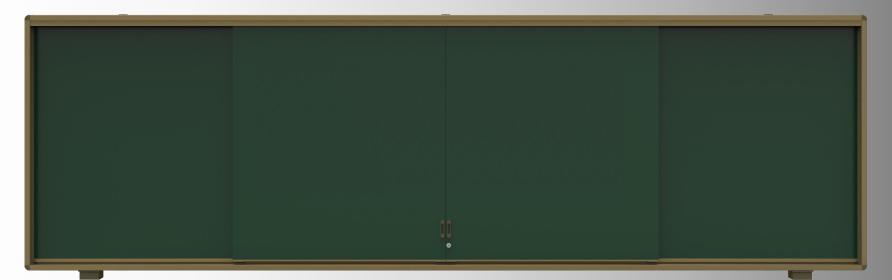

n writing surface, writing smoothly, and it is good for students' eyesight.



Specification:

| Overall dimension   | 4000*1305mm, 4300*1305mm.                             |
|---------------------|-------------------------------------------------------|
| Material of surface | 0.2mm thickness lacquered steel sheet (Matte Green).  |
| Material of frame   | High-quality aluminum alloy frame.                    |
| Core                | 14.5mm thickness polystyrene board.                   |
| Back board          | 0.14mm thickness galvanized steel sheet.              |
| Structure           | 4 boards inside, 2 fixed boards and 2 sliding boards. |

### Built-in 65" / 75" Interactive Touch Panel



#### **Open & Closed**



### **Built-in 86" Interactive Touch Panel**



**Open & Closed** 



# **Projects & Application**