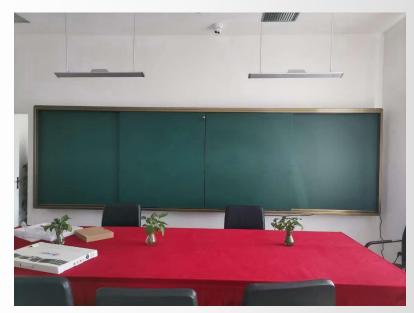

y, and it is good for students' eyesight.



Specification:

| Overall dimension   | 4000*1305mm, 4300*1305mm.                             |
|---------------------|-------------------------------------------------------|
| Material of surface | 0.2mm thickness lacquered steel sheet (Matte Green).  |
| Material of frame   | High-quality aluminum alloy frame.                    |
| Core                | 14.5mm thickness polystyrene board.                   |
| Back board          | 0.14mm thickness galvanized steel sheet.              |
| Structure           | 4 boards inside, 2 fixed boards and 2 sliding boards. |

### Built-in 65" / 75" Interactive Touch Panel



#### **Open & Closed**



### **Built-in 86" Interactive Touch Panel**



**Open & Closed** 



# **Projects & Application**