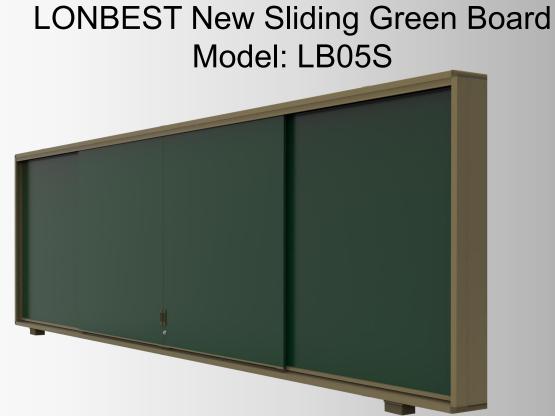

## LONBEST New Sliding Green Board Model: LB05S

Specification:

| Overall dimension   | 4000*1305mm, 4300*1305mm.                             |
|---------------------|-------------------------------------------------------|
| Material of surface | 0.2mm thickness lacquered steel sheet (Matte Green).  |
| Material of frame   | High-quality aluminum alloy frame.                    |
| Core                | 14.5mm thickness polystyrene board.                   |
| Back board          | 0.14mm thickness galvanized steel sheet.              |
| Structure           | 4 boards inside, 2 fixed boards and 2 sliding boards. |