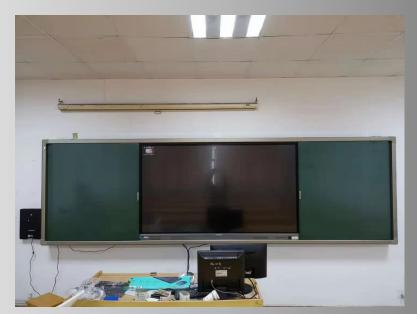

nd it is good for students' eyesight.



Specification:

| Overall dimension   | 4000*1305mm, 4300*1305mm.                             |
|---------------------|-------------------------------------------------------|
| Material of surface | 0.2mm thickness lacquered steel sheet (Matte Green).  |
| Material of frame   | High-quality aluminum alloy frame.                    |
| Core                | 14.5mm thickness polystyrene board.                   |
| Back board          | 0.14mm thickness galvanized steel sheet.              |
| Structure           | 4 boards inside, 2 fixed boards and 2 sliding boards. |

### Built-in 65" / 75" Interactive Touch Panel



#### **Open & Closed**



### **Built-in 86" Interactive Touch Panel**



**Open & Closed** 



# **Projects & Application**